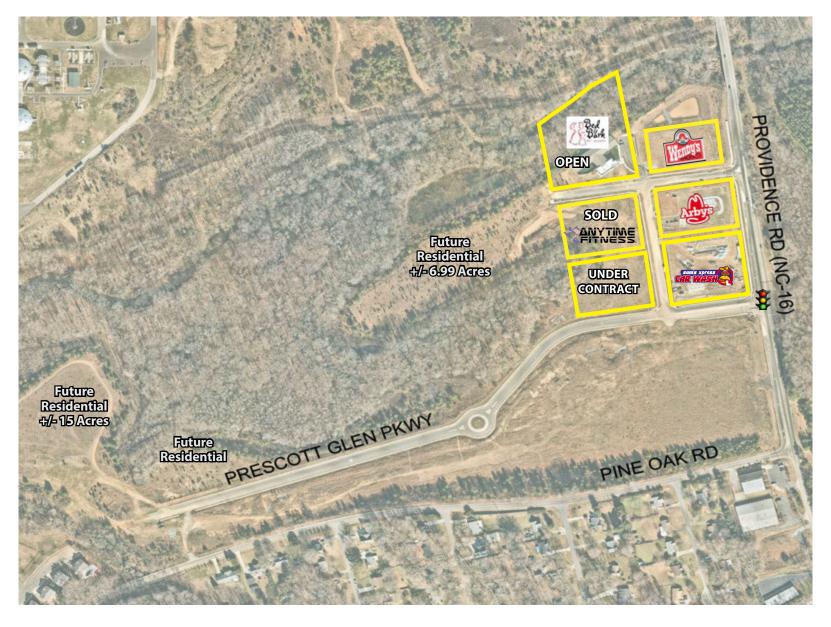

#### **PROPERTY HIGHLIGHTS**

Prescot Village is a +/- 100 acre mixed-use development with utilities at the northwest quadrant of Providence Road and Pine Oak Road in Waxhaw, NC. This site sits in the heart of Waxhaw's primary retail trade area.

- Growing "south Charlotte" market
- · Rough graded sites with utilities
- New signal light installed at main entrance
- Sites available from two (2) acres
- Going home side of Providence Road (Hwy 16)

- Prescot Glen Parkway will be extended into Prescot Glen neighborhood directly to the west of the site
- Join Sam's Express Car Wash, Bed & Bark, Anytime Fitness and Arby's. One more national restaurant currently under contract.