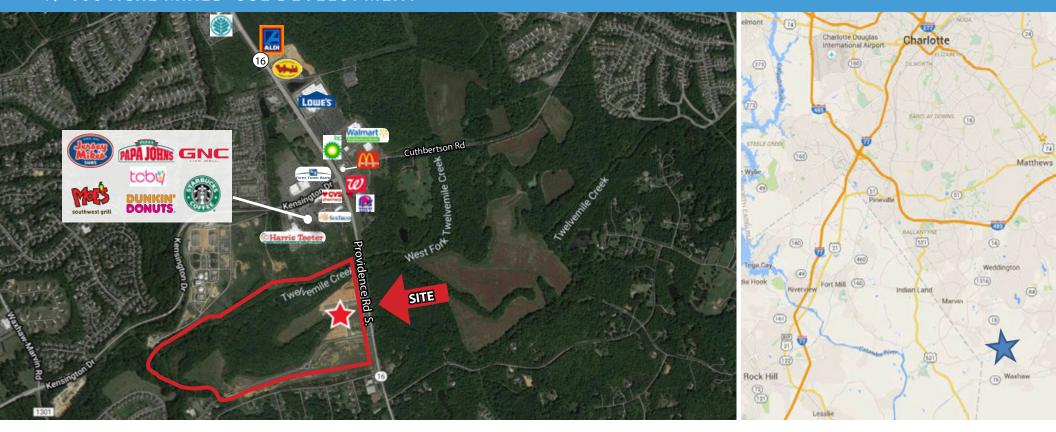

#### **PROPERTY HIGHLIGHTS**

Prescot Village is a +/- 100 acre mixed-use development with utilities at the northwest quadrant of Providence Road and Pine Oak Road in Waxhaw, NC. This site sits in the heart of Waxhaw's primary retail trade area.

- Growing "south Charlotte" market
- · Rough graded sites with utilities
- New signal light installed at main entrance
- Sites available from two (2) acres
- Going home side of Providence Road (Hwy 16)