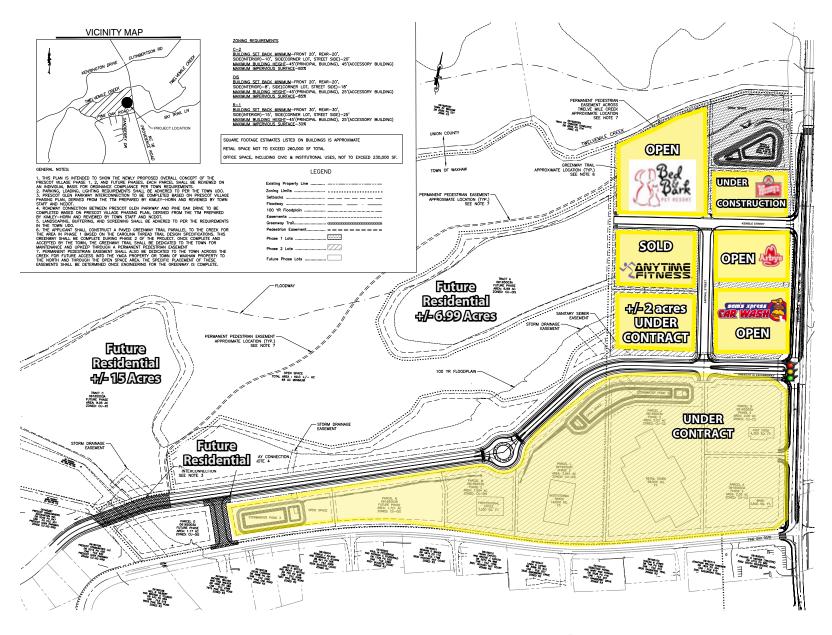

#### **PROPERTY HIGHLIGHTS**

Prescot Village is a +/- 100 acre mixed-use development with utilities at the northwest quadrant of Providence Road and Pine Oak Road in Waxhaw, NC. This site sits in the heart of Waxhaw's primary retail trade area.

- Growing "south Charlotte" market
- · Rough graded sites with utilities
- New signal light installed at main entrance
- Sites available from two (2) acres
- Going home side of Providence Road (Hwy 16)

- Prescot Glen Parkway will be extended into Prescot Glen neighborhood directly to the west of the site
- Join Sam's Express Car Wash, Bed & Bark, Anytime Fitness and Arby's. One more national restaurant currently under contract.