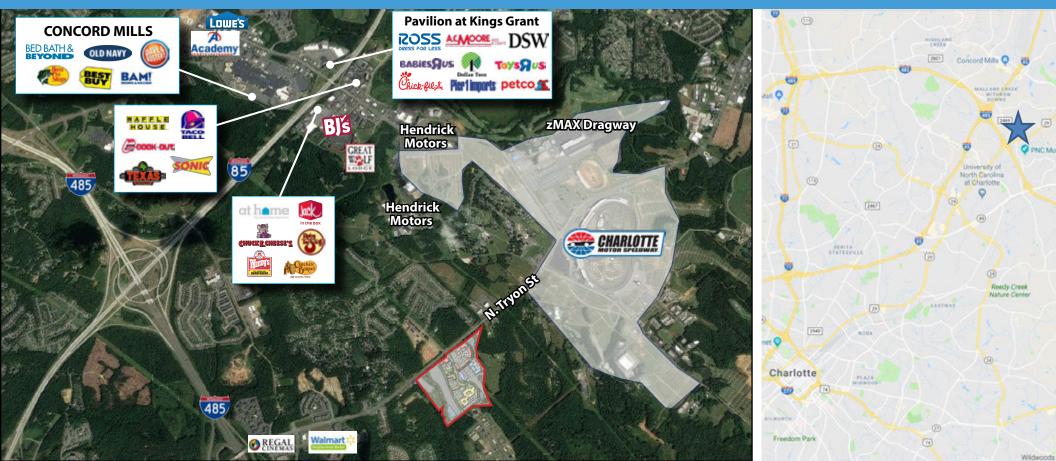

AERIAL OVERVIEW

### **PROPERTY INFORMATION**

- +/-69 acre mixed-use development: senior living, medical office, multifamily and retail
- Expected delivery Q3 of 2022
- Located in a growing area, between Charlotte Motor Speedway and the University of North Carolina at Charlotte
- Outparcel pads available for ground lease or build to suit
- Site-work near completion hotel and senior living projected to break ground Q3 2022
- Newly signalized intersection (2020)