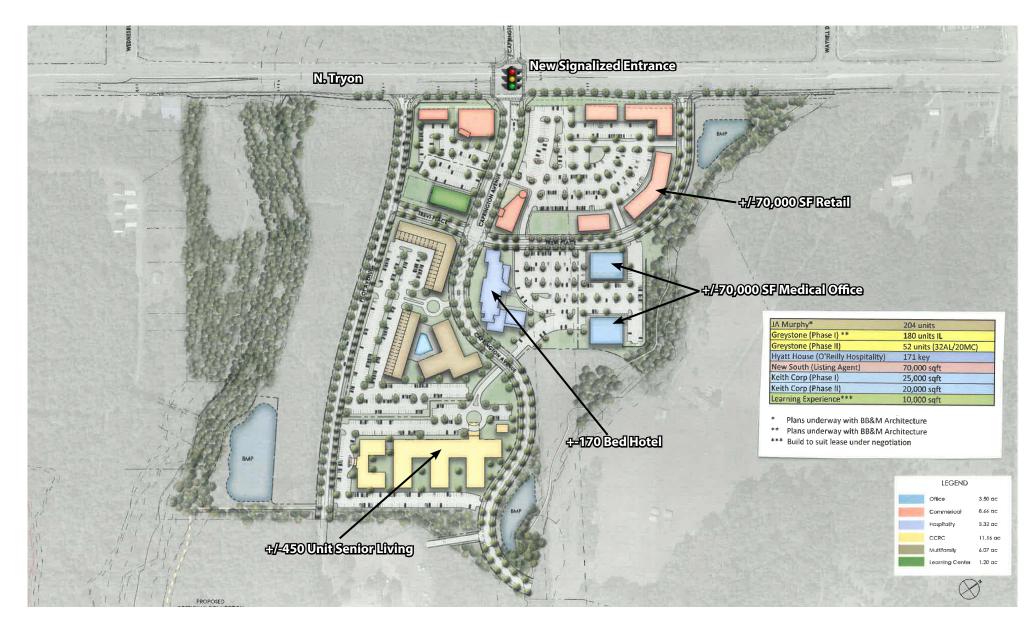

SITE RENDERING

### **PROPERTY INFORMATION**

- +/-69 acre mixed-use development: senior living, medical office, multifamily and retail
- Expected delivery Q3 of 2022
- Located in a growing area, between Charlotte Motor Speedway and the University of North Carolina at Charlotte
- Outparcel pads available for ground lease or build to suit
- Site-work near completion hotel and senior living projected to break ground Q3 2022
- Newly signalized intersection (2020)