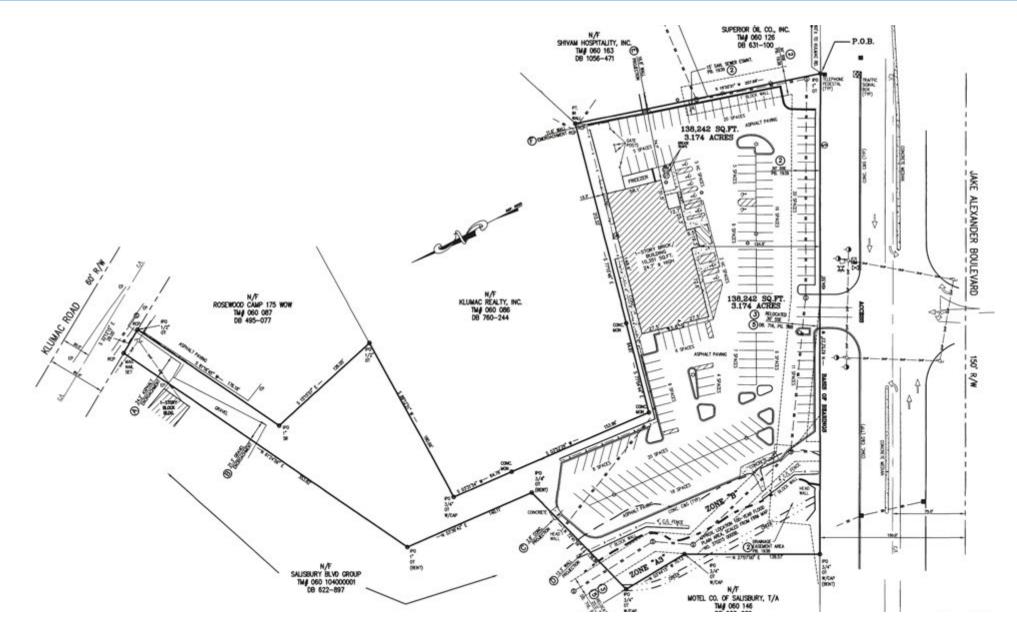

SITE PLAN

New South Properties

## +/-10,270 SF FREESTANDING BUILDING ON +/-3.17 ACRES

"The information contained herein was obtained from sources believed reliable, however, no guarantees, warranties, or representations have been made as to the completeness or accuracy thereof. No liability assumed for error or omissions."