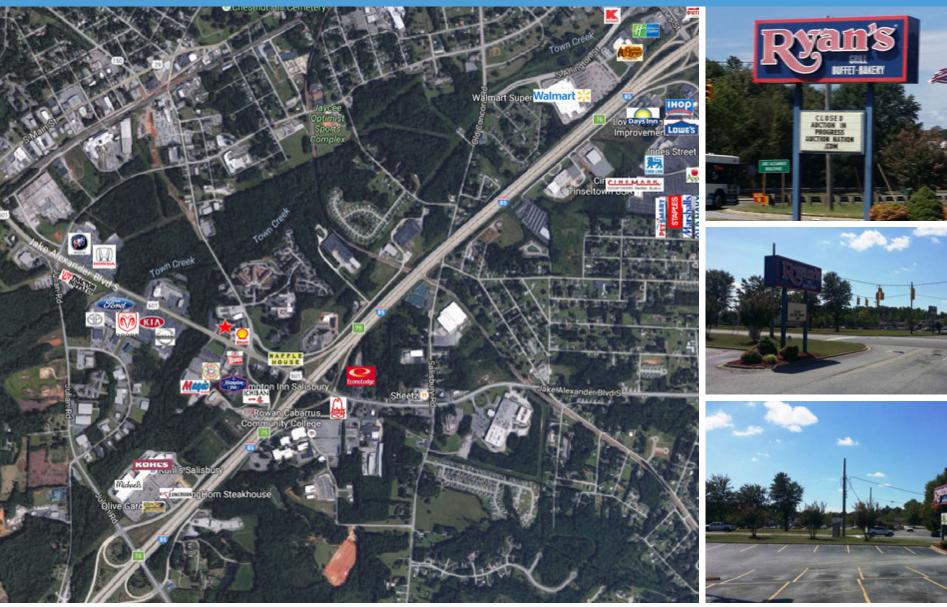

AERIAL

## +/-10,270 SF FREESTANDING BUILDING ON +/-3.17 ACRES

"The information contained herein was obtained from sources believed reliable, however, no guarantees, warranties, or representations have been made as to the completeness or accuracy thereof. No liability assumed for error or omissions."