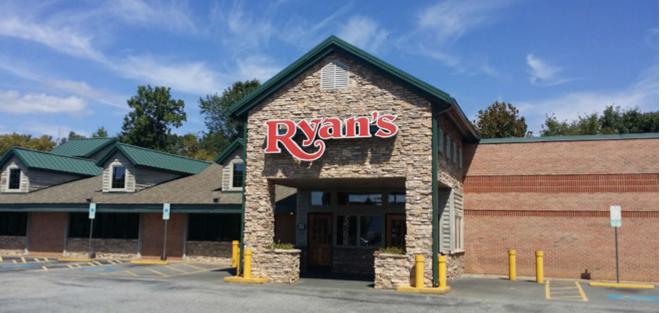

## FORMER RYAN'S RESTAURANT

FOR SALE

## +/-10,270 SF FREESTANDING BUILDING ON +/-3.17 ACRES

## **PROPERTY HIGHLIGHTS**

- Below replacement cost, value retail opportunity and fully improved restaurant facility
- Traffic count: 28,065 ADT
- Immediate I-85 access via Jake Alexander Boulevard

(\$

- Signalized entrance and excellent parking
- Located midway between Greensboro and Charlotte along I-85