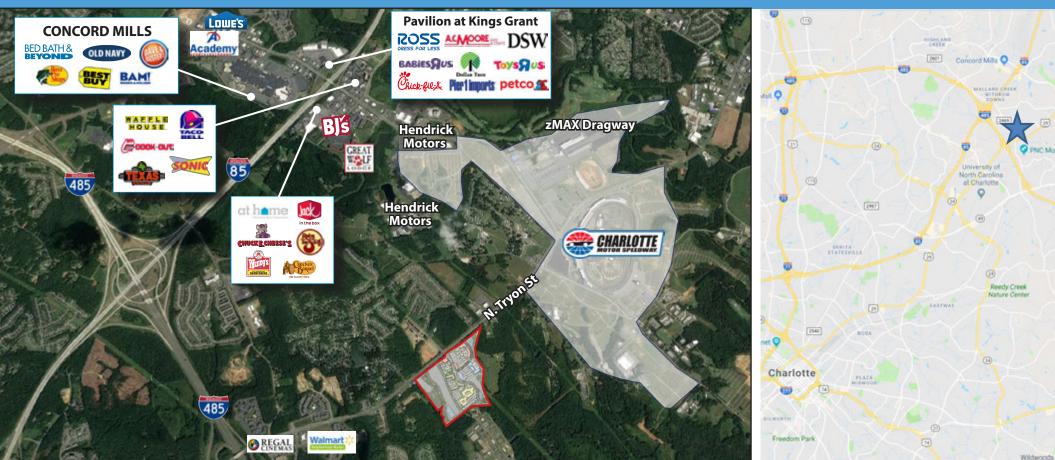

# TREVI VILLAGE

N. TRYON (US HWY 29) AND CAPRINGTON AVENUE, CHARLOTTE, NC

RETAIL SPACE AVAILABLE



## SHOP SPACE, JR. ANCHOR AND OUTPARCELS AVAILABLE



### **PROPERTY INFORMATION**

- +/-69 acre mixed-use development: senior living, medical office, multifamily and retail
- Expected delivery Q2 of 2021
- Located in a growing area, between Charlotte Motor Speedway and the University of North Carolina at Charlotte
- Outparcel pads available for ground lease or build to suit
- Site-work near completion hotel and senior living projected to break ground Q2 2020
- Newly signalized intersection (2019)

#### **BROKER CONTACT**

WILL CHOATE 704.927.2887 wchoate@newsouthprop.com



"The information contained herein was obtained from sources believed reliable, however, no guarantees, warranties, or representations have been made as to the completeness or accuracy thereof. No liability assumed for error or omissions."

AERIAL OVERVIEW



## SHOP SPA